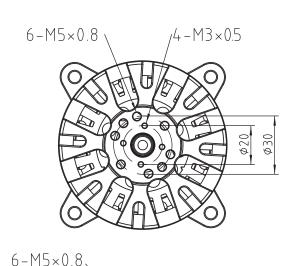

## **Prop Hub Options**

- A-74 Prop Hub 4 x M5 @ 30mm Diameter (60cc 76cc class)
- A-74 Prop Hub 6 x M5 @ 29mm Diameter (85cc 120cc class)
- A-74 Prop Hub 6 x M5 @ 34mm Diameter (150cc 176cc class)
- A-74 Prop Hub M10 Prop Nut (with optional Pin) (UAV Class)

## **Direct Mount Options**

- 4 x M3 @ 20mm diameter / 10mm Bore
- 4 x M5 @ 30mm diameter / 10mm Bore
- 6 x M5 @ 30mm diameter / 10mm Bore