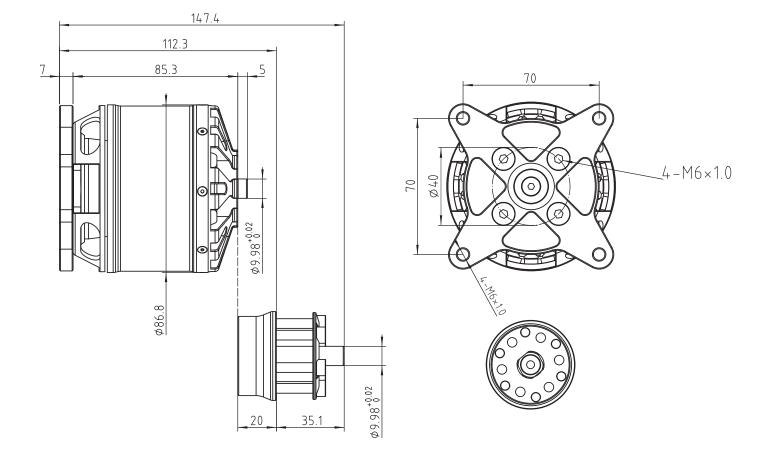

## A-7445 Motor V2

NOTE: The Prop Hub shown is the default selection for this specific size / KV of the A-74 series motor. However, all A-74 Prop Hub options are interchangeable and can be purchased as accessory parts. Motor can as well also be used without Prop Hub, with prop bolting directly to motor face for UAV applications.